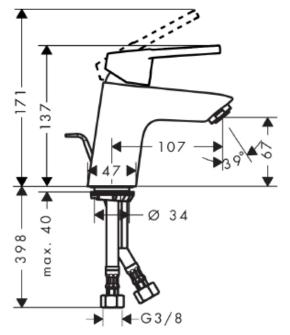

## **SPECIFICATION SHEET - fittings**

| BRAND:                         | hansgrohe                                                                                                    |   |
|--------------------------------|--------------------------------------------------------------------------------------------------------------|---|
| ORIGIN:                        | Germany                                                                                                      | Ī |
| SERIES:                        | Logis Loop                                                                                                   | Ī |
| PRODUCT<br>DESCRIPTION:        | Single lever basin mixer 70 • spray type: normal spray • with pop-up waste set G 1 1/4" • flow rate: 5 l/min |   |
| MODEL No.                      | 71150 000                                                                                                    | Ī |
| FINISH/COLOUR:                 | Chrome-plated                                                                                                | Ī |
| DIMENSIONS:                    | 137mm height<br>107mm spout projection                                                                       | Ī |
| OPTIONAL<br>MATCHING<br>PARTS: | 2x angle valve ½"x¾"<br>basin waste trap                                                                     |   |